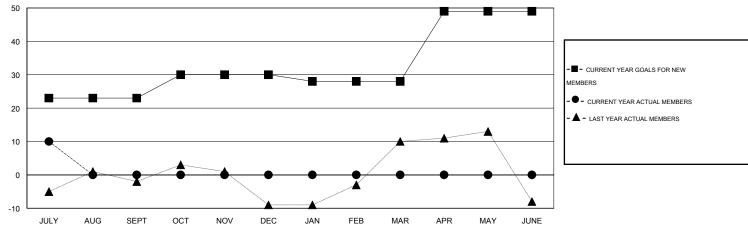

## GMT: THOMAS MATNEY LOCATION ILLINOIS GMT CA 1

|                         |                  | Clubs             |                  |                  | Members                 |                    |                                     |                    |                  |
|-------------------------|------------------|-------------------|------------------|------------------|-------------------------|--------------------|-------------------------------------|--------------------|------------------|
|                         | RESUI            | LTS FOR 2015-2016 | i                |                  | RESULTS FOR 2015-2016   |                    |                                     |                    |                  |
| QUARTER                 | NEW CLUB<br>GOAL | NEW CLUBS         | DROPPED<br>CLUBS | NET<br>GAIN/LOSS | QUARTER                 | NEW MEMBER<br>GOAL | CHARTER AND<br>NEW MEMBERS<br>ADDED | DROPPED<br>MEMBERS | NET<br>GAIN/LOSS |
| JULY/AUG/SEPT           | 0                | 0                 | 0                | 0                | JULY/AUG/SEPT           | 23                 | 17                                  | 7                  | 10               |
| OCT/NOV/DEC JAN/FEB/MAR | 0                | 0                 | 0                | 0                | OCT/NOV/DEC JAN/FEB/MAR | -2                 | 0<br>0                              | 0<br>0             | 0                |
| APR/MAY/JUNE            | 1                | 0                 | 0                | 0                | APR/MAY/JUNE            | 21                 | 0                                   | 0                  | 0                |